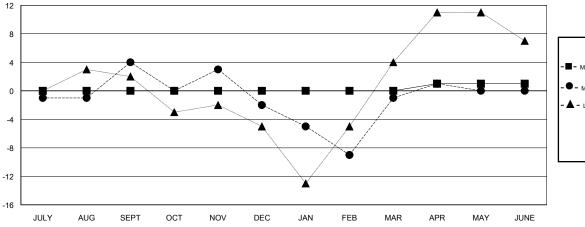

### GOALS AND ACTUAL MEMBERS CUMULATIVE

| DROPPED CLUBS: 0 |    |
|------------------|----|
| DROPPED MEMBERS  |    |
| DECEASED         | 7  |
| CLUB CANCELLED   | 0  |
| OTHER            | 48 |
| TOTAL            | 55 |