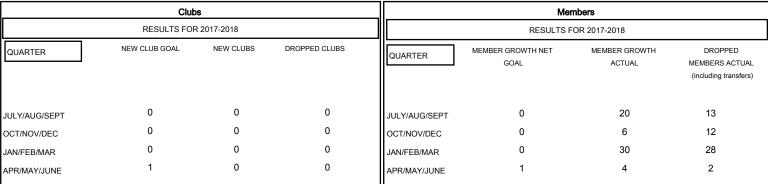

## MONTHLY MEMBERSHIP PROGRESS REPORT

### District 6 SE

Results as of: 04/30/2018

# GMT: WILLIAM PHILLIPI LOCATION COLORADO GMT CA



#### GOALS AND ACTUAL NEW CLUBS CUMULATIVE



### GOALS AND ACTUAL MEMBERS CUMULATIVE





| DROPPED CLUBS: 0 |    |
|------------------|----|
| DROPPED MEMBERS  |    |
| DECEASED         | 7  |
| CLUB CANCELLED   | 0  |
| OTHER            | 48 |
| TOTAL            | 55 |

| 16 CLUBS OF 29 ADDED 1 OR MORE | GENDER DISTRIBUTION                   |              |
|--------------------------------|---------------------------------------|--------------|
| NEW MEMBERS                    | MALE                                  | 440 (65.87%) |
|                                | FEMALE                                | 228 (34.13%) |
|                                | Women Percentage Fiscal Year Goal: 5% |              |
|                                |                                       |